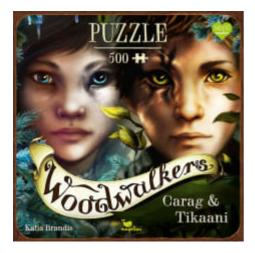

## Woodwalkers - Puzzle - Carag & Tikaani

Das Puzzle zur erfolgreichen Buchreihe

four-colour illustrated by Claudia Carls

Recommended Age: 8+

Puzzle Puzzle 27,2 x 27,2 x 5,4 cm € 16.95 (D) 19 January 2023

500 pieces puzzle for children and adults.

Who is peering mysteriously out from between the leaves and fir branches? That's Carag, the puma shifter, and Tikaani, the polar wolf shifter - two of the favorite characters from the *Woodwalkers* world of Katja Brandis. With this atmospheric motif by Claudia Carls, the two can be brought straight home. The perfect gift for all fans of Katja Brandis' *Woodwalkers* and *Seawalkers* universe.