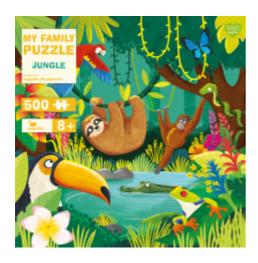

## My Family Puzzle - Jungle

There are many mysterious animals hiding among the green leaves of the jungle. Can you spot them when you put all 500 pieces together? This puzzle transports you to the depths of the rainforest and trains your concentration and fine motor skills. Colourful puzzle fun for the whole family!