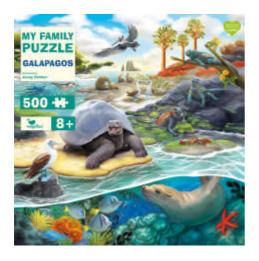

## My Family Puzzle - Galapagos

Ein exotisches Puzzle für die ganze Familie

illustrated by Jenny Palmer Recommended Age: 8+ Puzzle Puzzle, 500 Teile Pages  $31,6 \times 31,6 \times 2,0 \text{ cm}$  $\in 16.00 \text{ (D)}$ 18 January 2024

A 500 piece jigsaw for children and adults.

Discover the beautiful beach of San Cristóbal, where giant tortoises, iguanas and sea lions cavort. When all 500 pieces of the puzzle are put together, the Galapagos Island with its variety of animals opens up to the viewer. The puzzle trains concentration and fine motor skills and offers colorful puzzle fun for children from 8 years and the whole family.