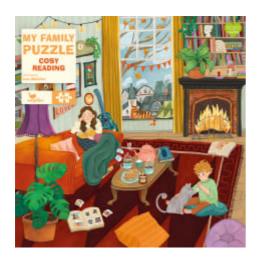

## My Family Puzzle - Cosy Reading

Ein stimmungsvolles Puzzle für die ganze Familie.

illustrated by Lea Melcher

Recommended Age: 8+

Puzzle

Puzzle

31,6 x 31,6 x 2,0 cm

€ 17.00 (D)

18 July 2024

A 500 piece jigsaw puzzle for children and adults.

Snuggled up in your favourite blanket by the crackling open fire, the colder days turn into cosy time together. When all 500 puzzle pieces are put together, a cosy living room with hygge flair opens up for the viewer, with lots of lovely details to discover.

The puzzle trains concentration and fine motor skills in a playful way and offers atmospheric puzzle fun for the whole family.