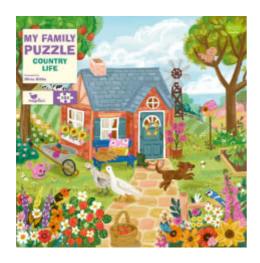

## My Family Puzzle - Country Life

500 Teile Puzzle für Kinder und Erwachsene

illustrated by Olivia Gibbs

Recommended Age: 8+

Puzzle

Puzzle, 500 Teile Pages 31,6 x 31,6 x 2,0 cm € 17.00 (D)

16 January 2025

A beautiful nature puzzle for the whole family.

Surrounded by colorful flowers, buzzing bees and many other animals, this cottage is a wonderful place to relax. When all 500 pieces of the puzzle have been put together, you can discover an idyllic retreat with a large garden full of colorful details.

This puzzle trains concentration and fine motor skills in a playful way and is enjoyable for the whole family.