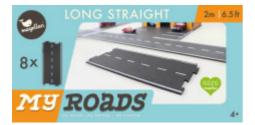

## **MyRoads - Long Straight**

## More sustainable toy street fun for your child's room!

*MyRoads* is the environmentally friendly play world made of wood material from responsible sources. The durable toy roads are easy to connect and are made in Germany. In addition to the *MyRoads Starter Set* - which includes different sized road tracks, curves and intersections - the *MyRoads*-*Supermarket*, the *MyRoads-Roundabout* or the *MyRoads-Racing Track*, there are also smaller add-on sets such as *MyRoads-Long Straight*. This set contains eight long straights that allow a route extension of 2 metres (6.5 feet). Children can thus expand their *MyRoads* play world as they wish and build longer road tracks and add other toys - there are no limits to their imagination.