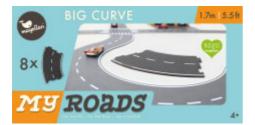

## MyRoads - Big Curve

## More sustainable toy street fun for your child's room!

*MyRoads* is the environmentally friendly play world made of wood material from responsible sources. The durable toy roads are easy to connect and are made in Germany. In addition to the *MyRoads Starter Set* - which includes different sized road tracks, curves and intersections - the *MyRoads*-*Supermarket*, the *MyRoads-Roundabout* or the *MyRoads-Racing Track*, there are also smaller addon sets such as *MyRoads-Big Curve*. This set contains eight large curves that allow a track extension of 1.70 metres (5.5 feet). Children can thus expand their *MyRoads* play world as they wish and build longer road tracks and add other toys - there are no limits to their imagination. Contents: 8 large curves.