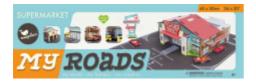

## **MyRoads - Supermarket**

## Sustainable toy street fun for your child's room!

Welcome to the *MyRoads supermarket* ! The expansion set for the *MyRoads* play city focuses on an important place in our everyday lives: the supermarket. In addition to a supermarket building and a restaurant with drive-in, the 38-piece set also includes parking spaces, an exit and entrance as well as many loving details for a realistic play experience.