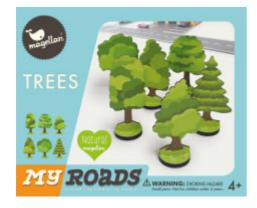

## **MyRoads - Trees**

## The green add-on set for your MyRoads world!

After roads, buildings and street signs, nature is now moving into the *MyRoads* world. This additional set contains six different trees in various shapes and sizes that add more colour to the sustainable play world. The simple plug-in principle by Werkhaus allows the trees to stand solidly on their base and guarantees long-lasting play fun. Realistic and beautiful decoration made of recycled wood material for the children's room and the world of *MyRoads*! The perfect alternative to plastic trees!

Note: Natural products made of wood may show signs of wear and minor colour variations.