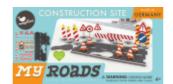

After roads, buildings and street signs, nature is now moving into the *MyRoads* world. This additional set contains six different trees in various shapes and sizes that add more colour to the sustainable play world. The simple plug-in principle by Werkhaus allows the trees to stand solidly on their base and guarantees long-lasting play fun. Realistic and beautiful decoration made of recycled wood material for the children's room and the world of *MyRoads*! The perfect alternative to plastic trees!

Note: Natural products made of wood may show signs of wear and minor colour variations.





## **Further Titles:**



MyRoads - Starter Set



MyRoads - Big Curve



MyRoads - Long Straight



MyRoads - Roundabout



MyRoads - Racing Track



MyRoads - Supermarket



MyRoads - Traffic Signs



MyRoads - Construction Site - Additional Set