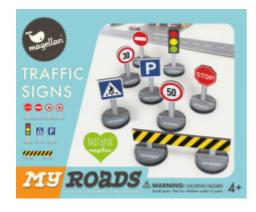

## **MyRoads - Traffic Signs**

## Street sign add-on set for your MyRoads world!

The roads are crowded, what can help? The *MyRoads-Traffic Signs*! These eight international traffic signs made of wooden material bring order to the road traffic in the children's room. The realistically designed signs are easy to put together, have a solid base and feature the proven Werkhaus quality. They lend more authenticity to the game and at the same time impart knowledge about important traffic rules in the sense of early traffic education. The ideal complement for all *MyRoads* starter, addon and expansion sets! The ideal gift for all little *MyRoads* and road game fans.

Note: With natural products made of wood, there may be signs of wear and minor colour deviations.